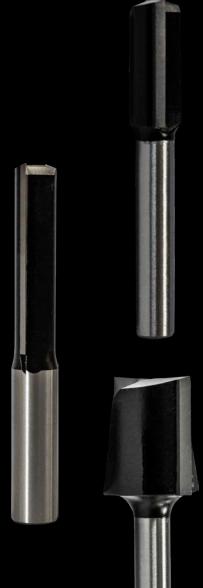

# Premium router cutters.

Premium router cutters designed to give a precise and clean cut with the added advantage of tungsten carbide for long life

Designed for plunging for easy and precise vertical cutting, expanding its versatility for various routing tasks.

Ideal for housing, grooving, and mortising applications.

Robust construction ensures extended lifespan, especially when cutting highly abrasive materials.

Suitable for use on abrasive materials like chipboard, MDF, plywood, and select hardwoods.

#### PREMIUM STRAIGHT PLUNGE ROUTER CUTTERS

| WOOD            |               |                   |                     |                   | Y            |     |
|-----------------|---------------|-------------------|---------------------|-------------------|--------------|-----|
| Product<br>Code | Shank<br>Size | Overall<br>Length | Working<br>Diameter | Working<br>Length | RPM<br>n.max | Qty |
| PDAR394*        | 1/2"          | 96mm              | 12.7mm              | 50.8mm            | 24000        | 1   |
| PDAR388         | 1/2"          | 70mm              | 15mm                | 25mm              | 24000        | 1   |
| PDAR393         | 1/2"          | 108mm             | 12.7mm              | 63mm              | 24000        | 1   |
| PDAR395         | 1/2"          | 96mm              | 12.7mm              | 51mm              | 24000        | 1   |
| PDAR396         | 1/2"          | 96mm              | 12.7mm              | 51mm              | 24000        | 3   |
| PDAR398         | 1/2"          | 61mm              | 6mm                 | 16mm              | 24000        | 1   |
| PDAR399         | 1/2"          | 65mm              | 8mm                 | 20mm              | 24000        | 1   |
| PDAR387         | 1/2"          | 70.50mm           | 10mm                | 25mm              | 24000        | 1   |
| PDAR389         | 1/2"          | 65mm              | 20mm                | 20mm              | 24000        | 1   |
| PDAR520         | 1/4"          | 53mm              | 6mm                 | 16mm              | 24000        | 1   |
| PDAR530         | 1/4"          | 54mm              | 10mm                | 20mm              | 24000        | 1   |
| PDAR540         | 1/4"          | 54mm              | 12mm                | 20mm              | 24000        | 1   |
| PDAR550         | 1/4"          | 59mm              | 15mm                | 25mm              | 24000        | 1   |
| PDAR560         | 1/4"          | 54mm              | 20mm                | 20mm              | 24000        | 1   |