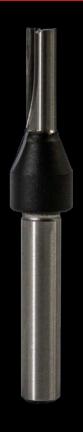

#### **FEATURES**

PTFE anti-stick coating on body to minimise resin and heat build up.

Designed for plunging for easy and precise vertical cutting, expanding its versatility for various routing tasks.

Ideal for housing, grooving, and mortising applications.

Robust construction ensures extended lifespan, especially when cutting highly abrasive materials.

Suitable for use on abrasive materials like chipboard, MDF, plywood, and select hardwoods.

## PREMIUM SOLID TUNGSTEN CARBIDE ROUTER CUTTER