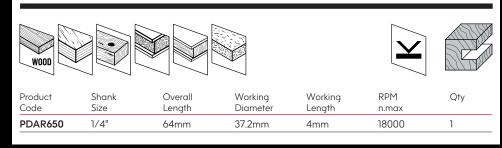

#### PREMIUM INTUMESCENT ROUTER CUTTERS

| Product<br>Code | Shank<br>Size | Overall<br>Length | Working<br>Diameter | Working<br>Length | RPM<br>n.max | Qty |
|-----------------|---------------|-------------------|---------------------|-------------------|--------------|-----|
| PDAR390         | 1/2"          | 66.5mm            | 40mm                | 10mm              | 18000        | 1   |
| PDAR391         | 1/2"          | 71.5mm            | 40mm                | 15mm              | 18000        | 1   |
| PDAR392         | 1/2"          | 76.5mm            | 40mm                | 20mm              | 18000        | 1   |
| PDAR570         | 1/4"          | 53.5mm            | 24mm                | 10mm              | 24000        | 1   |
| PDAR580         | 1/4"          | 58.5mm            | 24mm                | 15mm              | 24000        | 1   |