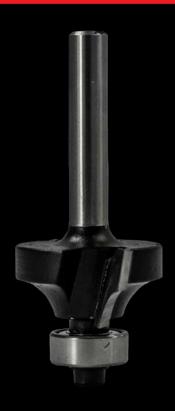

#### **FEATURES**

PTFE anti-stick coating on body to minimise resin and heat build up.

Specifically designed for guided ovolo routing, enabling precise and decorative edge profiles.

Ensures clean and smooth cuts when creating ovolo-shaped edges. Commonly used in joinery and cabinet making for decorative finishes.

Designed to follow templates or edge guides with the help of a bearing attached to the shank.

Durable construction allows for prolonged use ensuring long-lasting performance.

Designed with precision-guided features for accurate and consistent ovolo routing, delivering professional results.

#### PREMIUM GUIDED OVOLO ROUTER CUTTERS