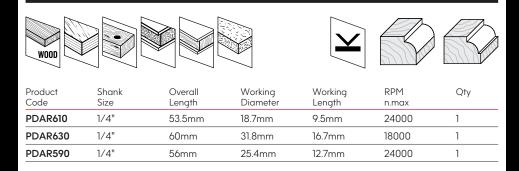

#### **FEATURES**

PTFE anti-stick coating on body to minimise resin and heat build up.

Specifically designed for guided ovolo routing, enabling precise and decorative edge profiles.

Ensures clean and smooth cuts when creating ovolo-shaped edges. Commonly used in joinery and cabinet making for decorative finishes.

Designed to follow templates or edge guides with the help of a bearing attached to the shank.

Durable construction allows for prolonged use ensuring long-lasting performance.

Designed with precision-guided features for accurate and consistent ovolo routing, delivering professional results.

Suitable for use on abrasive materials like chipboard, MDF, plywood, and select hardwoods.

#### PREMIUM GUIDED OVOLO ROUTER CUTTERS