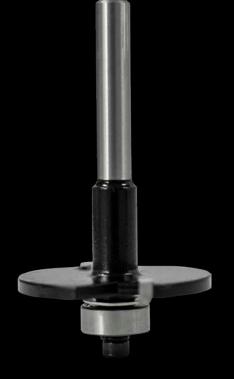

## PREMIUM SOLID TUNGSTEN CARBIDE ROUTER CUTTER

#### **FEATURES**

PTFE anti-stick coating on body to minimise resin and heat build up.

Designed for plunging for easy and precise vertical cutting, expanding its versatility for various routing tasks.

Ideal for housing, grooving, and mortising applications.

Robust construction ensures extended lifespan, especially when cutting highly abrasive materials.

Suitable for use on abrasive materials like chipboard, MDF, plywood, and select hardwoods.