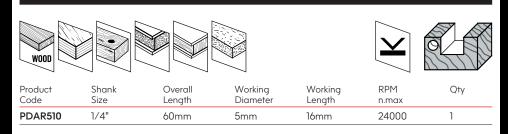

#### PREMIUM STRAIGHT PLUNGE ROUTER CUTTERS

| WOOD            |               |                   |                     |                   | Y            |     |
|-----------------|---------------|-------------------|---------------------|-------------------|--------------|-----|
| Product<br>Code | Shank<br>Size | Overall<br>Length | Working<br>Diameter | Working<br>Length | RPM<br>n.max | Qty |
| PDAR394*        | 1/2"          | 96mm              | 12.7mm              | 50.8mm            | 24000        | 1   |
| PDAR388         | 1/2"          | 70mm              | 15mm                | 25mm              | 24000        | 1   |
| PDAR393         | 1/2"          | 108mm             | 12.7mm              | 63mm              | 24000        | 1   |
| PDAR395         | 1/2"          | 96mm              | 12.7mm              | 51mm              | 24000        | 1   |
| PDAR396         | 1/2"          | 96mm              | 12.7mm              | 51mm              | 24000        | 3   |
| PDAR398         | 1/2"          | 61mm              | 6mm                 | 16mm              | 24000        | 1   |
| PDAR399         | 1/2"          | 65mm              | 8mm                 | 20mm              | 24000        | 1   |
| PDAR387         | 1/2"          | 70.50mm           | 10mm                | 25mm              | 24000        | 1   |
| PDAR389         | 1/2"          | 65mm              | 20mm                | 20mm              | 24000        | 1   |
| PDAR520         | 1/4"          | 53mm              | 6mm                 | 16mm              | 24000        | 1   |
| PDAR530         | 1/4"          | 54mm              | 10mm                | 20mm              | 24000        | 1   |
| PDAR540         | 1/4"          | 54mm              | 12mm                | 20mm              | 24000        | 1   |
| PDAR550         | 1/4"          | 59mm              | 15mm                | 25mm              | 24000        | 1   |
| PDAR560         | 1/4"          | 54mm              | 20mm                | 20mm              | 24000        | 1   |