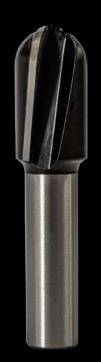

## **FEATURES**

Specifically designed for creating precise drainer grooves in countertops or other work surfaces for efficient water drainage.

Durable construction allows for prolonged use when cutting drainer grooves, ensuring long-lasting performance.

PTFE coating minimizes resin and heat accumulation for enhanced performance.

Designed with specialized geometry for efficient chip removal and precise groove formation, optimizing water flow and drainage.

Suitable for cutting Hard & Soft Wood, Plywood, Construction Timber, Laminated Chipboard, Venerred Wood, MDF

#### PREMIUM DRAINER GROOVE ROUTER CUTTER