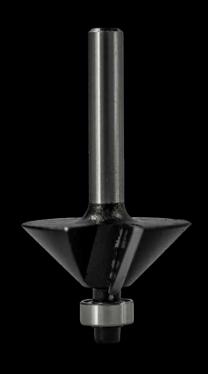

#### **FEATURES**

PTFE anti-stick coating on body to minimise resin and heat build up.

Specifically designed to create precise and uniform chamfered edges at a 45-degree angle.

Designed to follow templates or edge guides with the help of a bearing attached to the shank.

Durable construction allows for prolonged use ensuring long-lasting performance.

Designed with precision-guided features for accurate and consistent routing, delivering professional results.

Suitable for use on abrasive materials like chipboard, MDF, plywood, and select hardwoods.

### PREMIUM 45° CHAMFER ROUTER CUTTER

PTFE anti-stick coating on body to minimise resin and heat build up.

Precise and consistent cutting of slots to accommodate biscuit-shaped wooden or composite biscuits.